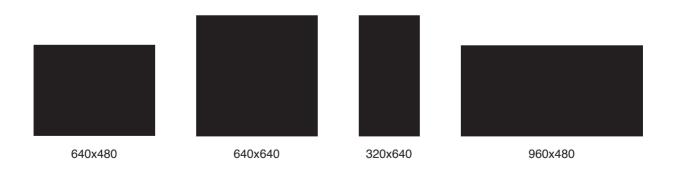

| WA Series  |            |            |            |  |
|------------|------------|------------|------------|--|
| 640x480 mm | 640x640 mm | 320x640 mm | 960x480 mm |  |