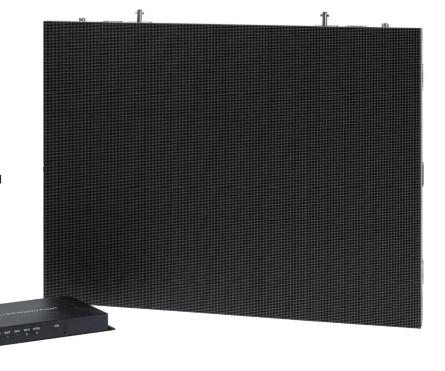

## INDOOR LEDWALL SPECIFICATIONS

| Indoor wall mounted WA series |                            |                            |                           |                            |  |
|-------------------------------|----------------------------|----------------------------|---------------------------|----------------------------|--|
| Model Type                    | P2                         | P2.5                       | P3.076                    | P4                         |  |
| Application                   | Indoor                     | Indoor                     | Indoor                    | Indoor                     |  |
| Module size                   | 320*160mm                  | 320*160mm                  | 320*160mm                 | 320*160mm                  |  |
| Brightness                    | 1000 nit                   | 1000 nit                   | 800 nit                   | 800 nit                    |  |
| Scan                          | 1/40                       | 1/32                       | 1/26                      | 1/20                       |  |
| Remarks                       | 3840HZ (High Refresh Rate) | 3840HZ (High Refresh Rate) | 3840HZ (High Refresh Rate | 3840HZ (High Refresh Rate) |  |
|                               | with Magnet                | with Magnet                | with Magnet               | with Magnet                |  |

| WA Series  |            |            |            |  |
|------------|------------|------------|------------|--|
| 640x480 mm | 640x640 mm | 320x640 mm | 960x480 mm |  |

## **INDOOR LEDWALL SPECIFICATIONS**

| Indoor wall mounted WS series |                            |                            |                           |                             |
|-------------------------------|----------------------------|----------------------------|---------------------------|-----------------------------|
| Model Type                    | P1.953                     | P2.604                     | P2.976                    | P3.910                      |
| Application                   | Indoor                     | Indoor                     | Indoor                    | Indoor                      |
| Module size                   | 250*250mm                  | 250*250mm                  | 250*250mm                 | 250*250mm                   |
| Brightness                    | 1000 nit                   | 1000 nit                   | 1000 nit                  | 800 nit                     |
| Scan                          | 1/32                       | 1/32                       | 1/28                      | 1/16                        |
| Remarks                       | 3840HZ (High Refresh Rate) | 3840HZ (High Refresh Rate) | 3840HZ (High Refresh Rate | 3840HZ (Hight Refresh Rate) |
|                               | with Magnet                | with Magnet                | with Magnet               | with Magnet                 |

| WS Series  |             |             |  |  |
|------------|-------------|-------------|--|--|
| 500x500 mm | 1000x250 mm | 1000x500 mm |  |  |

NSELED Europe srl Via Marco d'Agrate, 41/B 20139 Milano Italia info@nseled.eu T. 02 40707210