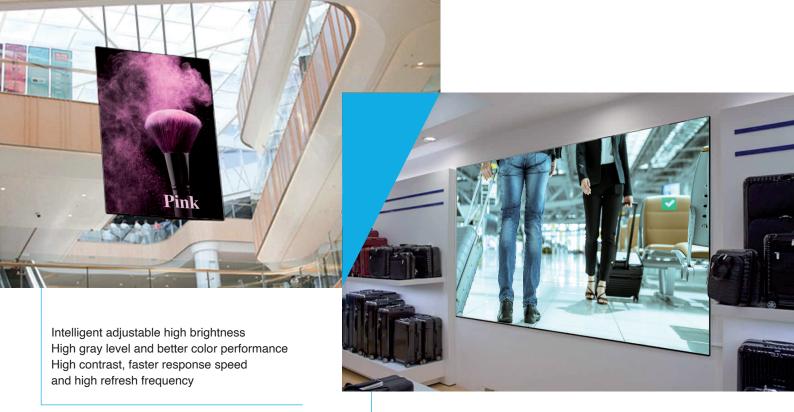

## **Indoor LEDwall**

Indoor video walls can create a spectacular impact to passers-by and reinforce any brand communication. NSELED LED system delivers excellent picture quality even at close range and at a wide viewing angle.

With an Indoor LED screen you have the possibility to display high-resolution images and videos in public spaces such as exhibitions, museums, retail stores, theatres, education facilities and security monitoring rooms.