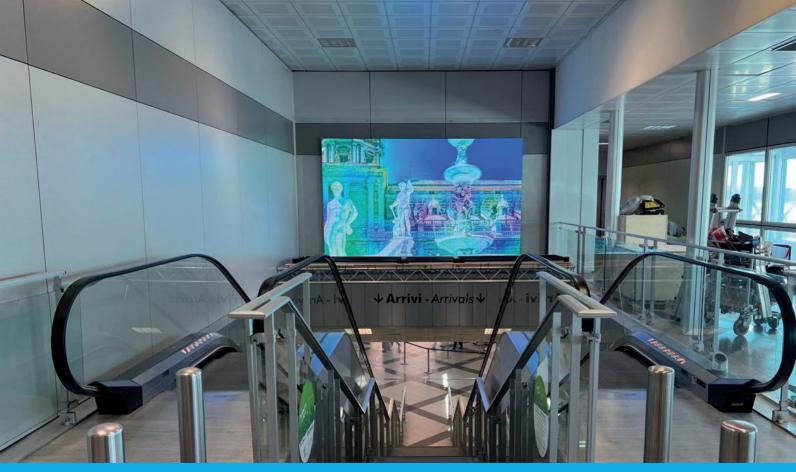

## **Indoor LEDwall**

Indoor video walls can create a spectacular impact to passers-by and reinforce any brand communication. NSELED LED system delivers excellent picture quality even at close range and at a wide viewing angle.

With an Indoor LED screen you have the possibility to display high-resolution images and videos in public spaces such as exhibitions, museums, retail stores, theatres, education facilities and security monitoring rooms.