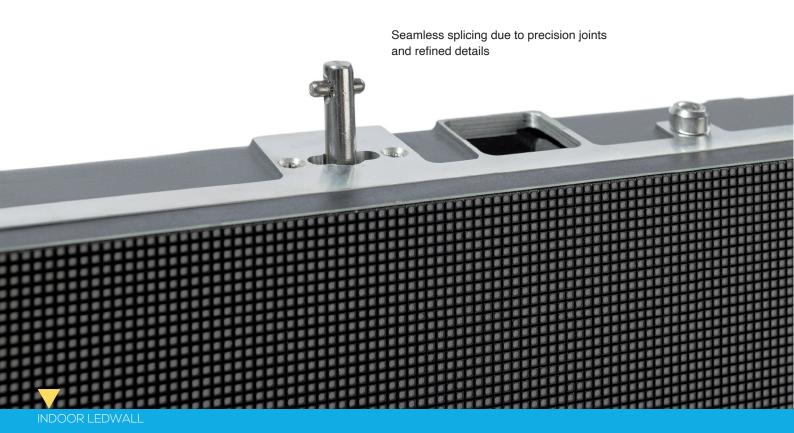

## **Indoor LEDwall**

Indoor video walls can create a spectacular impact to passers-by and reinforce any brand communication. NSELED LED system delivers excellent picture quality even at close range and at a wide viewing angle.